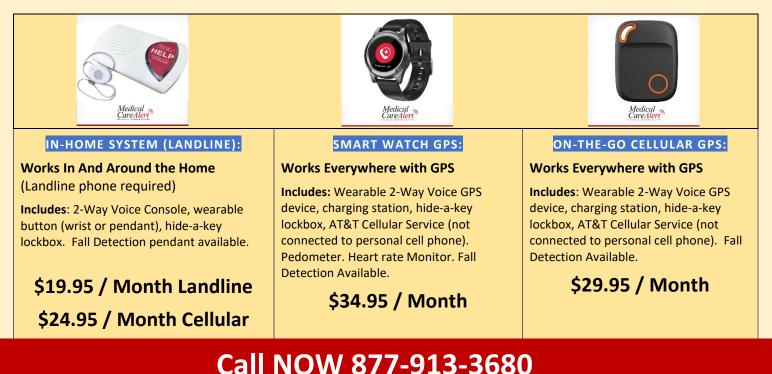

### Choose the right system for your needs:

**NOTE:** System will be mailed to participant at the premises address above and is self-installed. Contact us if you need different arrangements.

Name/Phone:

| IN-HOME System 🛛                                                            |                                 | Smart Watch System 🗖                           |                       | ON-THE-GO GPS System                                    |                           |
|-----------------------------------------------------------------------------|---------------------------------|------------------------------------------------|-----------------------|---------------------------------------------------------|---------------------------|
|                                                                             | \$19.95 / Month                 |                                                | \$34.95 / Month       |                                                         | \$29.95 / Month           |
|                                                                             | Includes: 2-Way Voice           |                                                | Includes: Wearable 2- |                                                         | Includes: Wearable 2-     |
| 8~                                                                          | Console, wearable               |                                                | Way Voice GPS         |                                                         | Way Voice GPS device,     |
| Medical<br>Caredier                                                         | button, hide-a-key              | Medical<br>CareAlert                           | smartwatch, charging  | Medical<br>CareAleri                                    | charging station, hide-a- |
|                                                                             | lockbox.                        |                                                | station, hide-a-key   | Tanda, Alan at 1,460                                    | key lockbox, tracking ap  |
| □ Add Fall Detection? Add \$10.00 / mo.<br>□ Add Cellular (no home landline |                                 | lockbox, tracking app for caregivers / family. |                       | for caregivers / family. Includes lanyard and belt clip |                           |
|                                                                             | 55.00 / month                   | Add Fall Detection? Add \$10.00 /              |                       | Add Fall Detection? Add \$10.00 /                       |                           |
|                                                                             | <b>Sutton?</b> Add \$2.95 / mo. | month                                          |                       | month                                                   |                           |
| nclude Free L                                                               | ockbox: YES/NO Lock             | box Code (4 dig                                | its) <sup>.</sup> Loc | ation                                                   |                           |